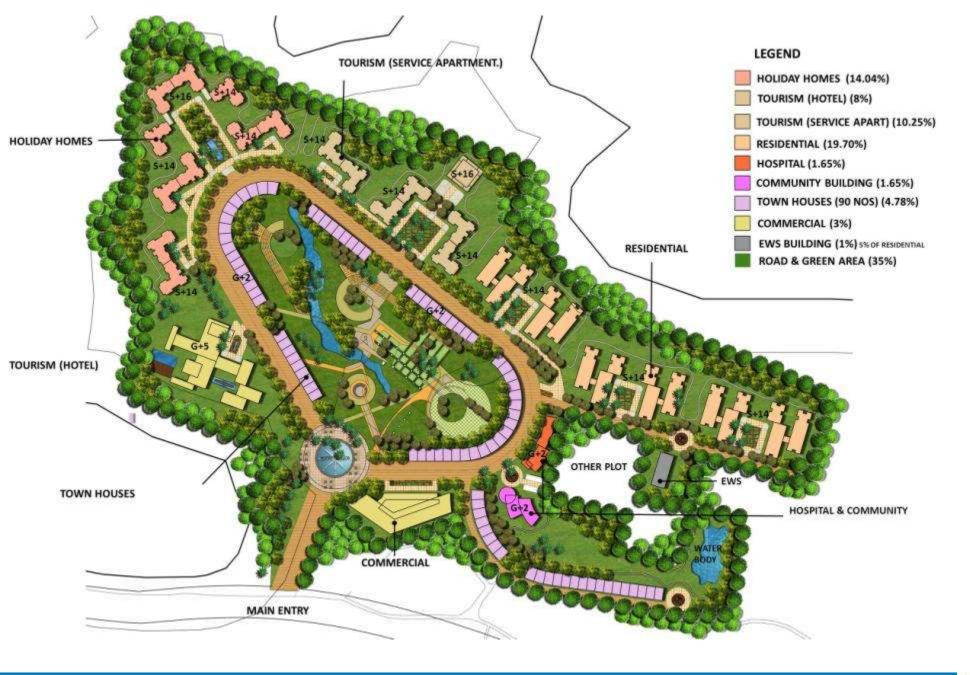

**100 acre Integrated Development** 

AREA: 17.25 Acre PLOT 1.7 million sf

SERVICES: MASTER PLANNING ARCHITECTURAL STRUCTURAL ENGINEERING Park Grandeura Housing is part of the in . The housing consists of luxury apartments on a land measuring 17.25 acre. RKA has provided the complete master planning, architectural and landscape designing and engineering services for the housing spread over 1.7 million sft. The complex includes community centre, club house and shopping complex.