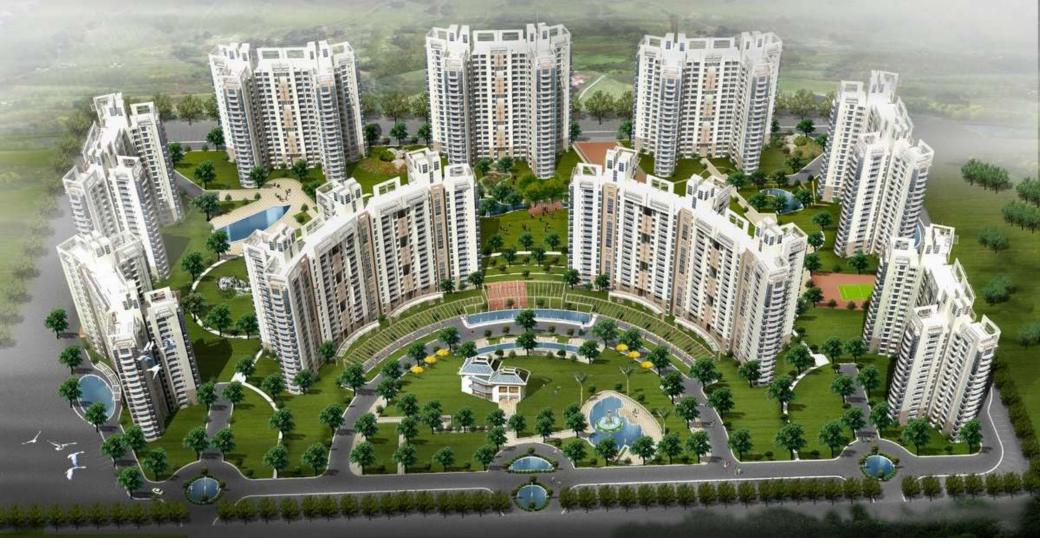

## AREA:

25 Acre PLOT 3 million sf

## SERVICES:

MASTER PLANNING ARCHITECTURAL STRUCTURAL ENGINEERING The housing consists of luxury apartments on a land measuring 25 acre spread over 3 million sft. RKA has provided the complete master planning, architectural and landscape designing and engineering services. The complex includes community centre, club house and shopping complex.