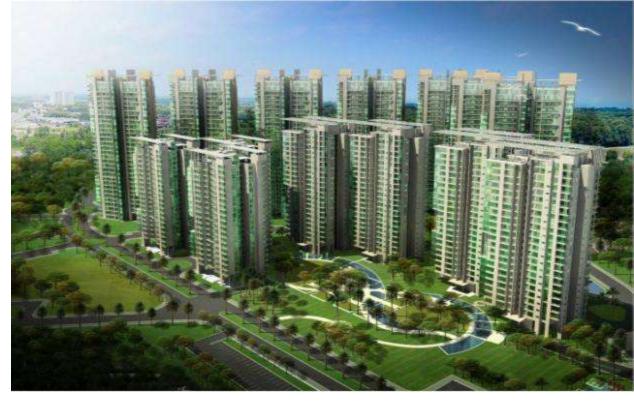

AREA: 17 Acre PLOT 1.7 million sf

SERVICES: ARCHITECTURAL STRUCTURAL ENGINEERING 795 high-end apartments planned on 17 acre site at Gurgaon spread over 4 towers of G+17 & G+18 floors. RKA has provided the architectural and engineering design services for the project. The complex also includes club house, primary school, swimming pool and banquet facilities. The overall built up area of around 1.7 million Sft.