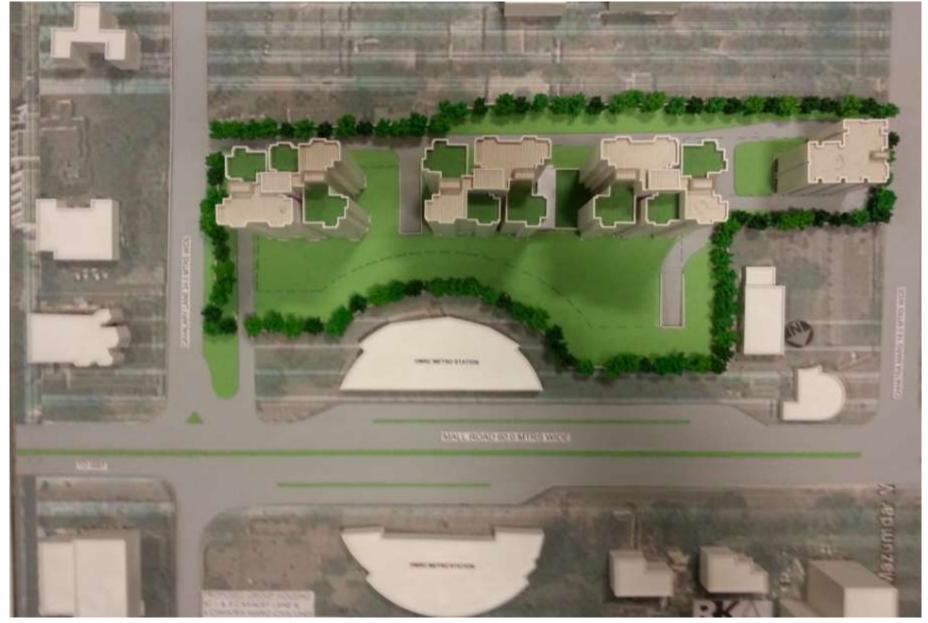

AREA: 17 Acre PLOT 1.7 million sf

SERVICES: ARCHITECTURAL STRUCTURAL ENGINEERING 795 high-end apartments planned on 17 acre site at Gurgaon spread over 4 towers of G+17 & G+18 floors. RKA has provided the architectural and engineering design services for the project. The complex also includes club house, primary school, swimming pool and banquet facilities. The overall built up area of around 1.7 million Sft.