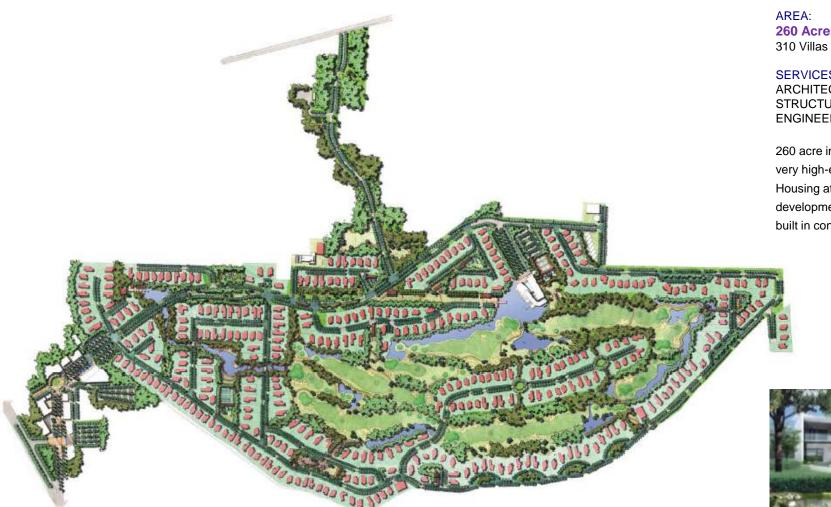

## **TOP VIEW**

260 Acres

SERVICES:

ARCHITECTURAL STRUCTURAL **ENGINEERING** 

260 acre integrated development of very high-end Villas and Row Housing at Gurgaon for Unitech. The development consists of 310 Villas built in contemporary style.