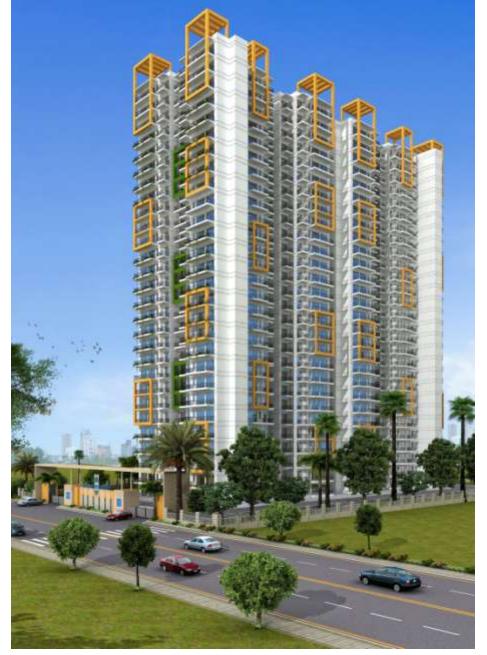

**100 acre Integrated Development** 

AREA: 17.25 Acre PLOT 1.7 million sf

SERVICES: MASTER PLANNING ARCHITECTURAL STRUCTURAL ENGINEERING Park Grandeura Housing is part of the in . The housing consists of luxury apartments on a land measuring 17.25 acre. RKA has provided the complete master planning, architectural and landscape designing and engineering services for the housing spread over 1.7 million sft. The complex includes community centre, club house and shopping complex.