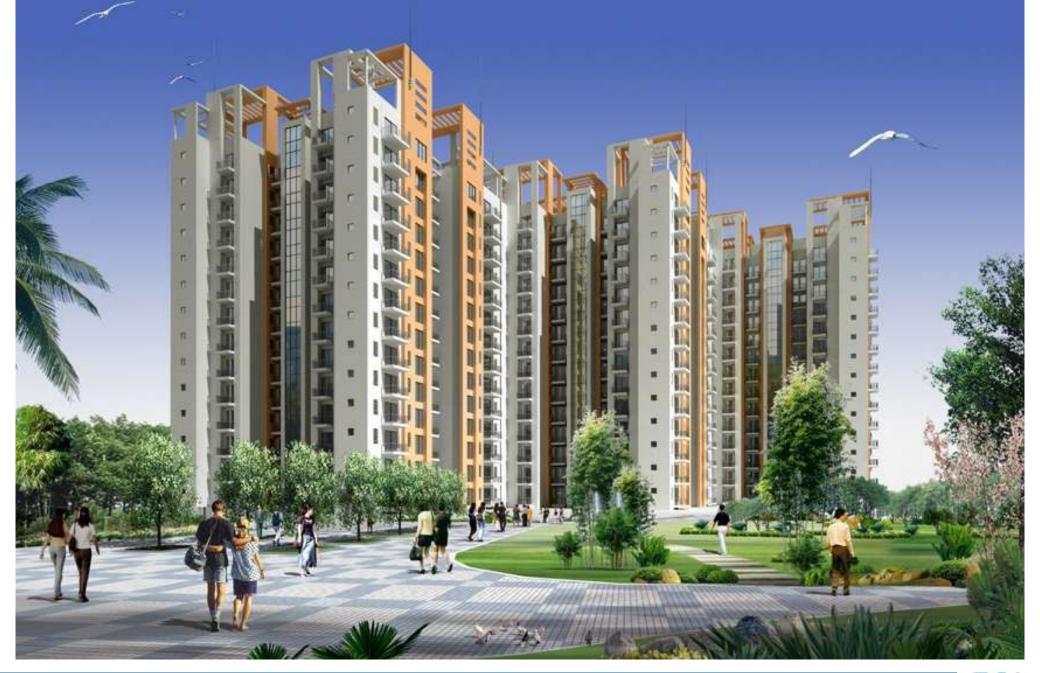

AREA: 17 Acre PLOT 1.7 million sf

SERVICES: ARCHITECTURAL STRUCTURAL ENGINEERING 795 high-end apartments planned on 17 acre site at Gurgaon spread over 4 towers of G+17 & G+18 floors. RKA has provided the architectural and engineering design services for the project. The complex also includes club house, primary school, swimming pool and banquet facilities. The overall built up area of around 1.7 million Sft.