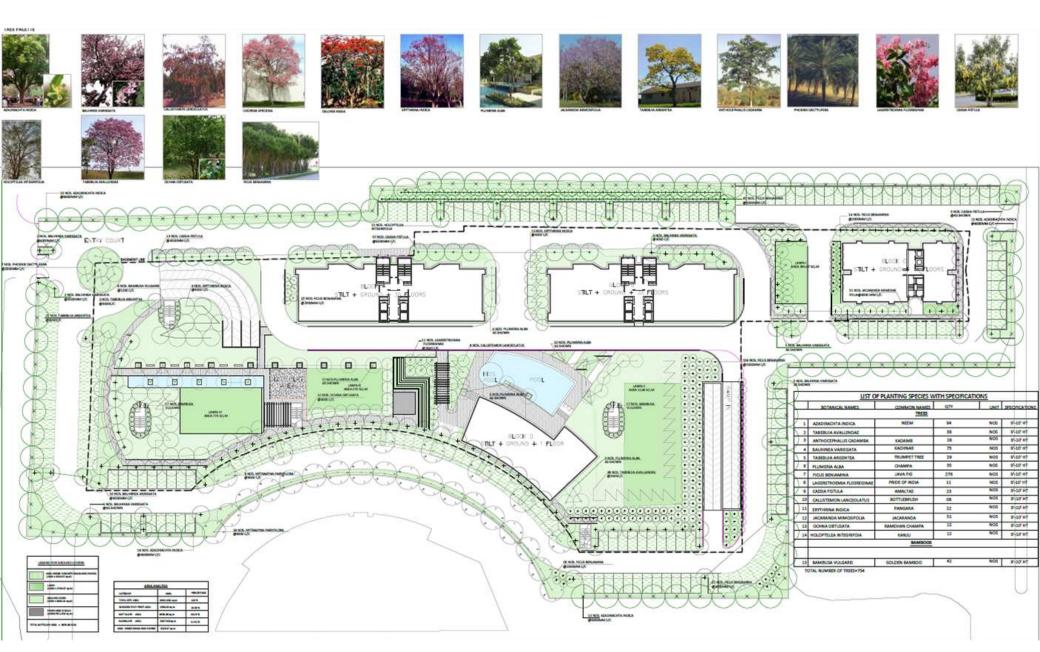

**IGBC GREEN HOMES PRECERTIFIED GOLD** 

AREA: 4.47 Acre PLOT 600000 sf

SERVICES: ARCHITECTURAL STRUCTURAL ENGINEERING LANDSCAPE

High-end apartments for **Mahindra Lifespcaes** with Certified Gold Rating from IGBC. The project consists of 160 high-end apartments and 28 EWS spread over 600000 sft.