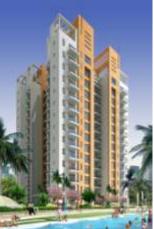

AREA: 17 Acre PLOT 1.7 million sf

SERVICES: ARCHITECTURAL STRUCTURAL ENGINEERING 795 high-end apartments planned on 17 acre site at Gurgaon spread over 4 towers of G+17 & G+18 floors. RKA has provided the architectural and engineering design services for the project. The complex also includes club house, primary school, swimming pool and banquet facilities. The overall built up area of around 1.7 million Sft.