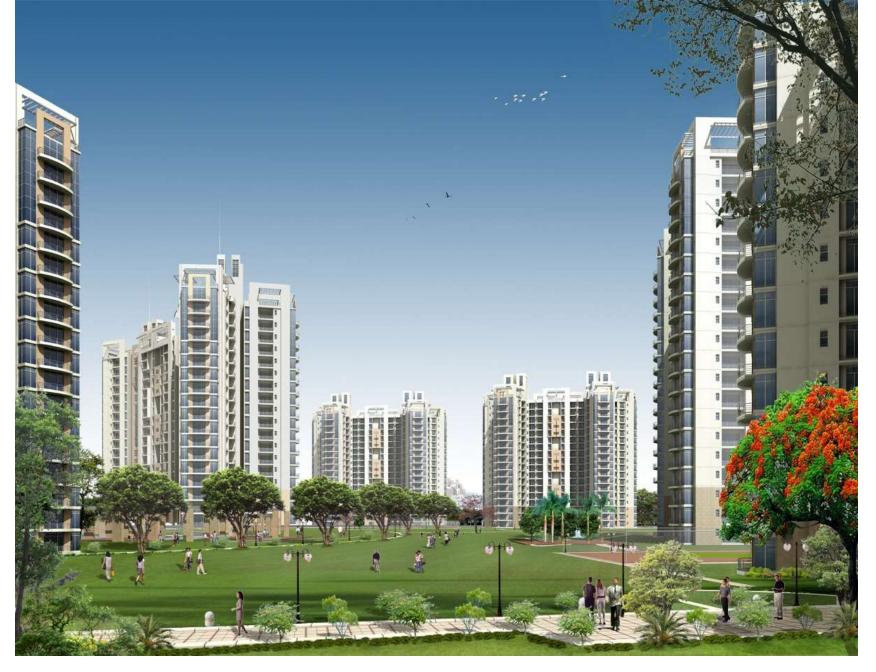

**100 acre Integrated Development** 

AREA: 17.25 Acre PLOT 1.7 million sf

SERVICES: MASTER PLANNING ARCHITECTURAL STRUCTURAL ENGINEERING Park Grandeura Housing is part of the in . The housing consists of luxury apartments on a land measuring 17.25 acre. RKA has provided the complete master planning, architectural and landscape designing and engineering services for the housing spread over 1.7 million sft. The complex includes community centre, club house and shopping complex.