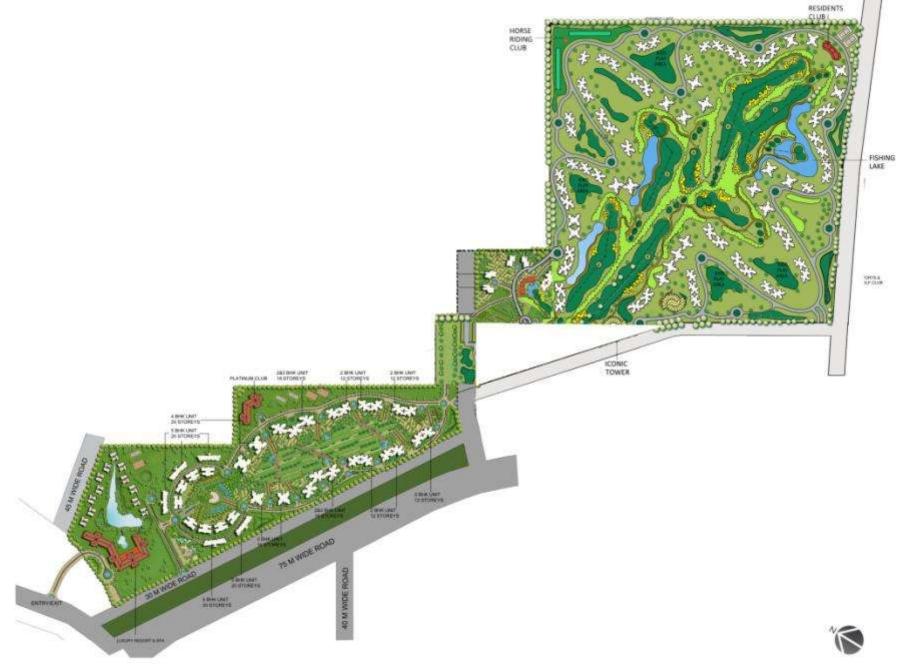

## **TOP VIEW**

260 Acres

SERVICES:

ARCHITECTURAL STRUCTURAL **ENGINEERING** 

260 acre integrated development of very high-end Villas and Row Housing at Gurgaon for Unitech. The development consists of 310 Villas built in contemporary style.