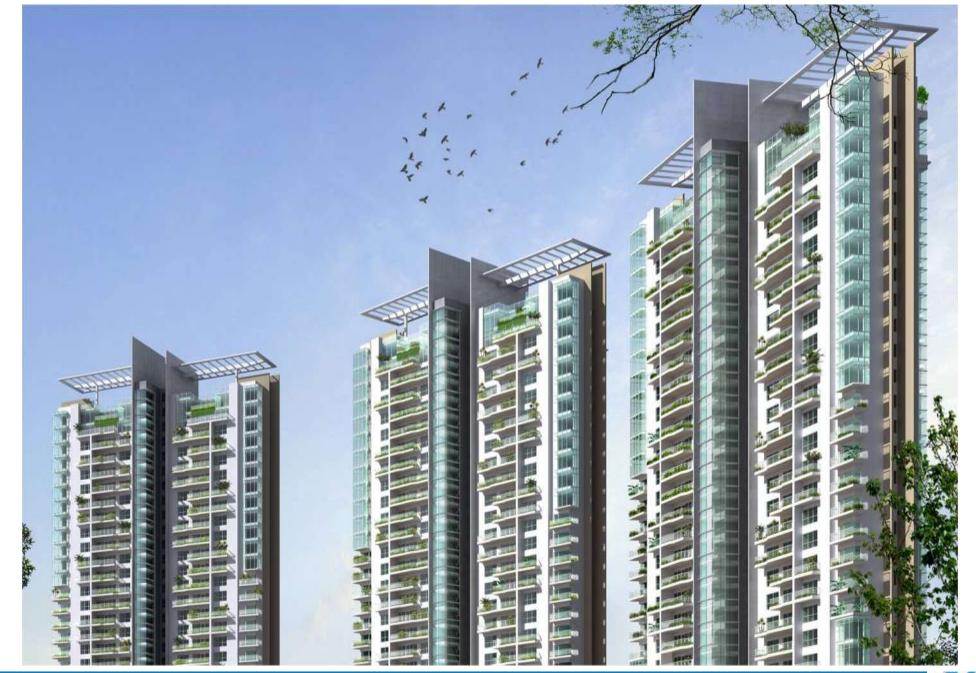

AREA: 17 Acre PLOT 1.7 million sf

SERVICES: ARCHITECTURAL STRUCTURAL ENGINEERING 795 high-end apartments planned on 17 acre site at Gurgaon spread over 4 towers of G+17 & G+18 floors. RKA has provided the architectural and engineering design services for the project. The complex also includes club house, primary school, swimming pool and banquet facilities. The overall built up area of around 1.7 million Sft.