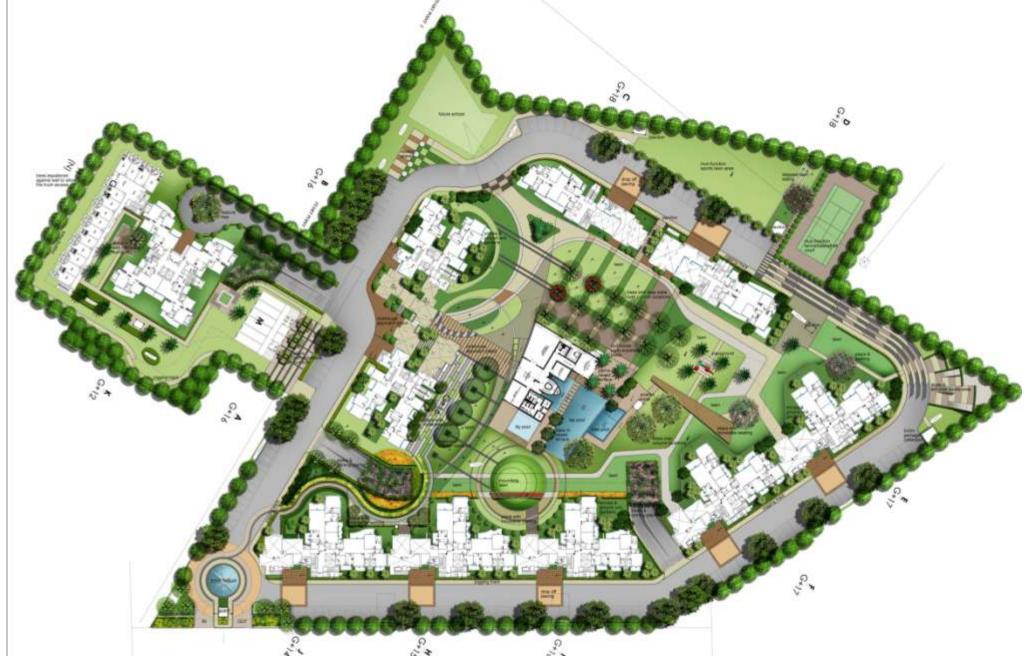

## AREA:

25 Acre PLOT 3 million sf

## SERVICES:

MASTER PLANNING ARCHITECTURAL STRUCTURAL ENGINEERING The housing consists of luxury apartments on a land measuring 25 acre spread over 3 million sft. RKA has provided the complete master planning, architectural and landscape designing and engineering services. The complex includes community centre, club house and shopping complex.