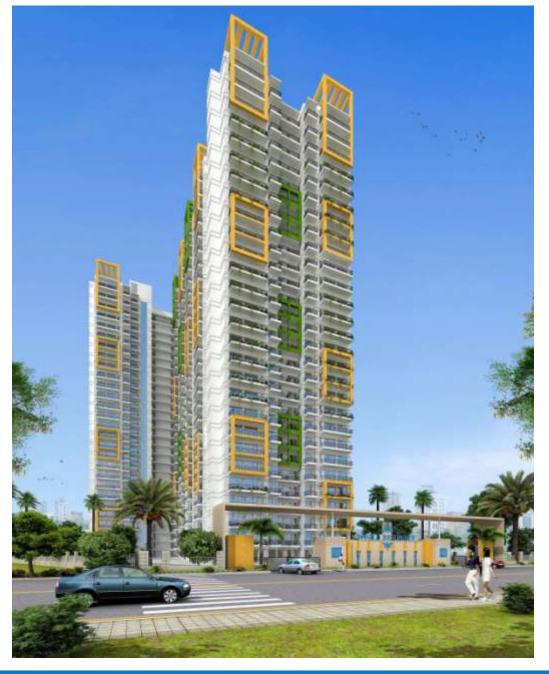

**100 acre Integrated Development** 

AREA: 17.25 Acre PLOT 1.7 million sf

SERVICES: MASTER PLANNING ARCHITECTURAL STRUCTURAL ENGINEERING Park Grandeura Housing is part of the in . The housing consists of luxury apartments on a land measuring 17.25 acre. RKA has provided the complete master planning, architectural and landscape designing and engineering services for the housing spread over 1.7 million sft. The complex includes community centre, club house and shopping complex.