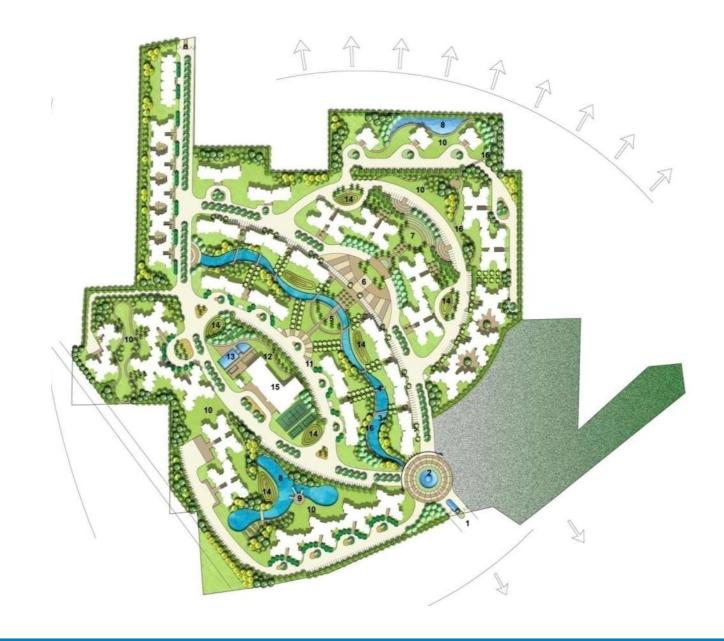

## AREA:

25 Acre PLOT 3 million sf

## SERVICES:

MASTER PLANNING ARCHITECTURAL STRUCTURAL ENGINEERING The housing consists of luxury apartments on a land measuring 25 acre spread over 3 million sft. RKA has provided the complete master planning, architectural and landscape designing and engineering services. The complex includes community centre, club house and shopping complex.