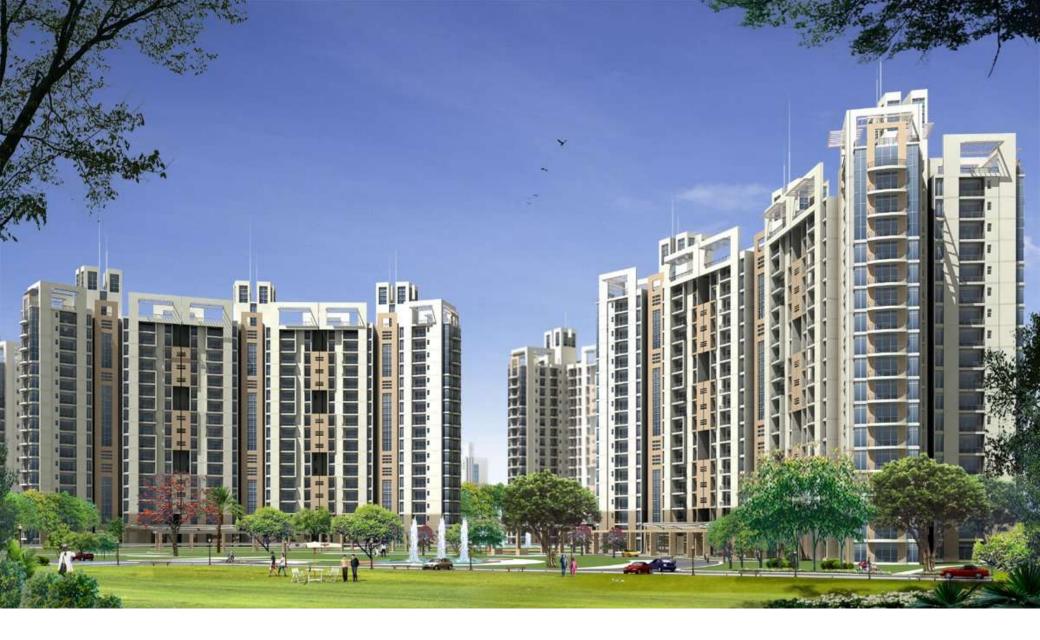

AREA: 17 Acre PLOT 1.7 million sf

SERVICES: ARCHITECTURAL STRUCTURAL ENGINEERING 795 high-end apartments planned on 17 acre site at Gurgaon spread over 4 towers of G+17 & G+18 floors. RKA has provided the architectural and engineering design services for the project. The complex also includes club house, primary school, swimming pool and banquet facilities. The overall built up area of around 1.7 million Sft.