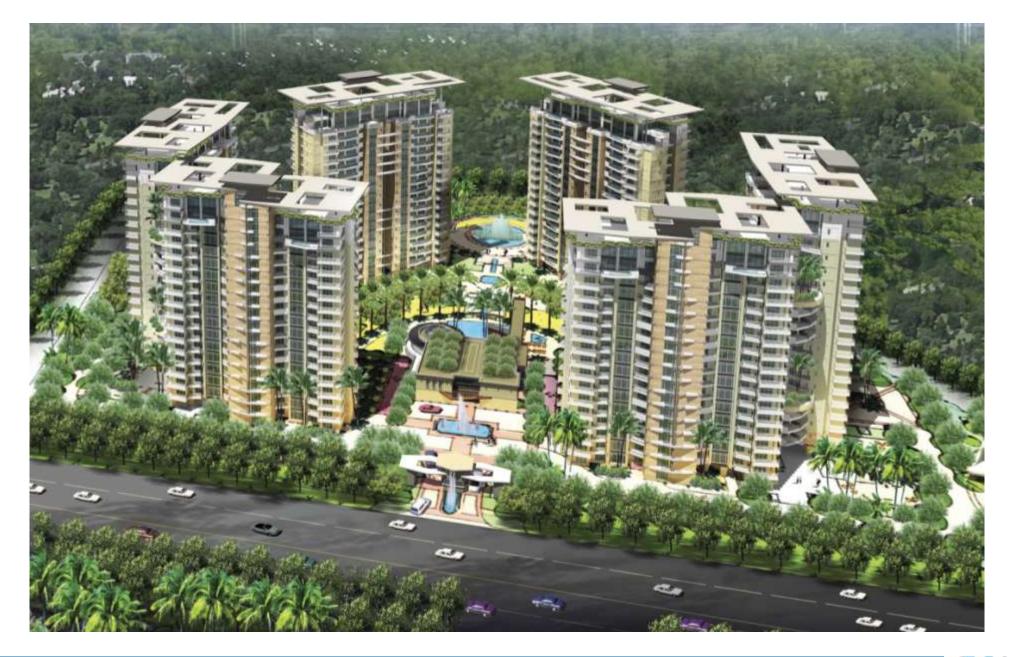

## AREA:

25 Acre PLOT 3 million sf

## SERVICES:

MASTER PLANNING ARCHITECTURAL STRUCTURAL ENGINEERING The housing consists of luxury apartments on a land measuring 25 acre spread over 3 million sft. RKA has provided the complete master planning, architectural and landscape designing and engineering services. The complex includes community centre, club house and shopping complex.