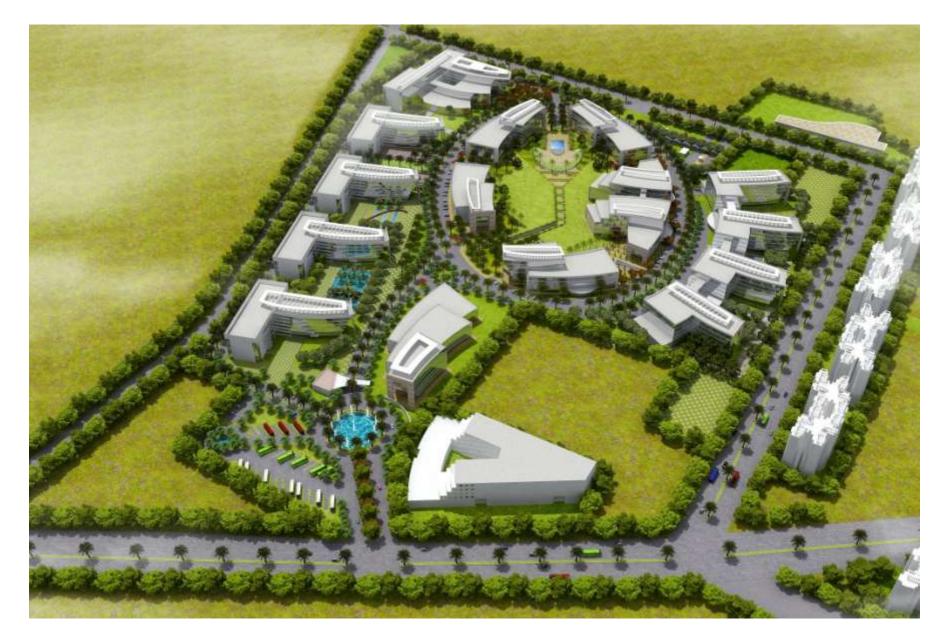

## AREA:

25 Acre PLOT 3 million sf

## SERVICES:

MASTER PLANNING ARCHITECTURAL STRUCTURAL ENGINEERING The housing consists of luxury apartments on a land measuring 25 acre spread over 3 million sft. RKA has provided the complete master planning, architectural and landscape designing and engineering services. The complex includes community centre, club house and shopping complex.