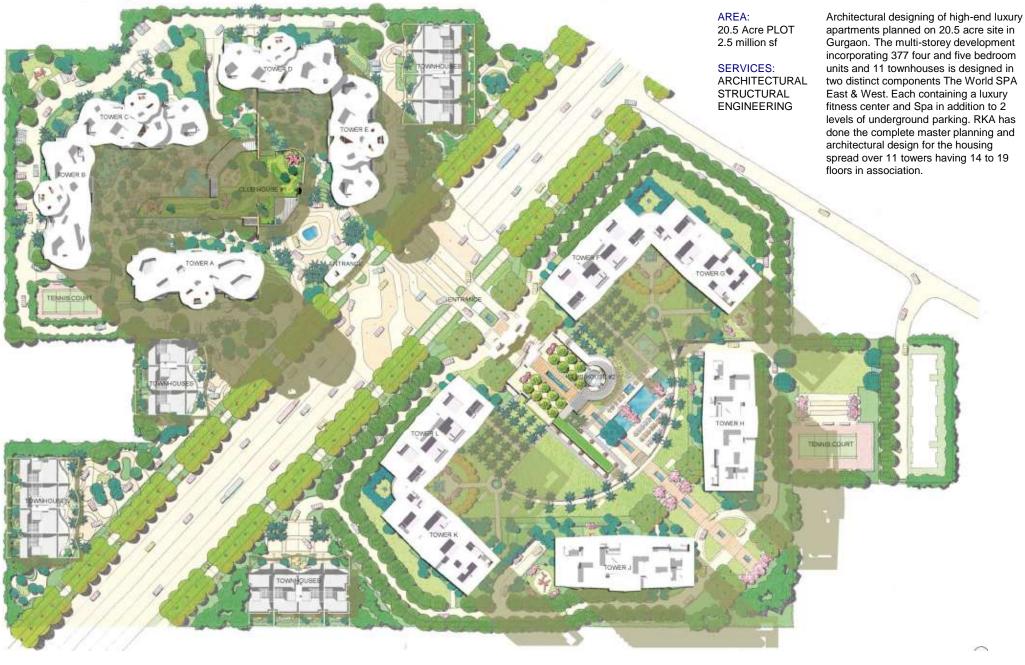

## AREA:

25 Acre PLOT 3 million sf

## SERVICES:

MASTER PLANNING ARCHITECTURAL STRUCTURAL ENGINEERING The housing consists of luxury apartments on a land measuring 25 acre spread over 3 million sft. RKA has provided the complete master planning, architectural and landscape designing and engineering services. The complex includes community centre, club house and shopping complex.