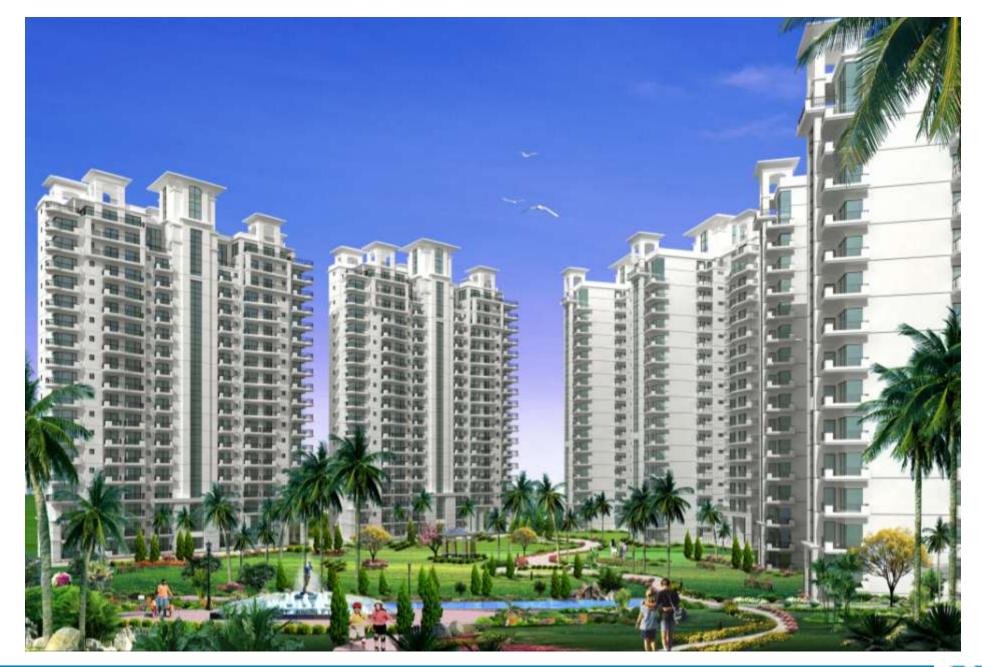

AREA: 17 Acre PLOT 1.7 million sf

SERVICES: ARCHITECTURAL STRUCTURAL ENGINEERING 795 high-end apartments planned on 17 acre site at Gurgaon spread over 4 towers of G+17 & G+18 floors. RKA has provided the architectural and engineering design services for the project. The complex also includes club house, primary school, swimming pool and banquet facilities. The overall built up area of around 1.7 million Sft.