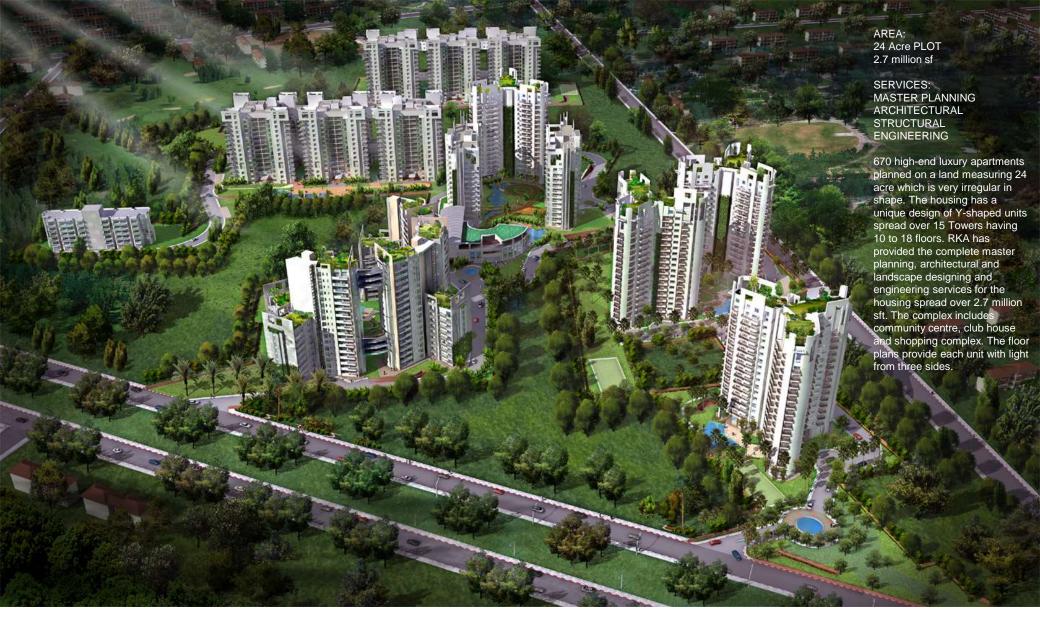

# **SELECTED PROJECTS**

AREA: 28.96 Acre PLOT

4 million sft

**SERVICES:** 

MASTER PLANNING ARCHITECTURAL

RKA has designed the new Mixed-use project which is being constructed at Nagpur. The project spread over 28.96 acres shall consist of a superstructure area of approx. 4 million sft. The project would consist of Residential Apartments, Villas, Retail including Shopping Mall, Clubhouse and Offices. The master planning has been completed and architectural design of the residential component is being prepared.