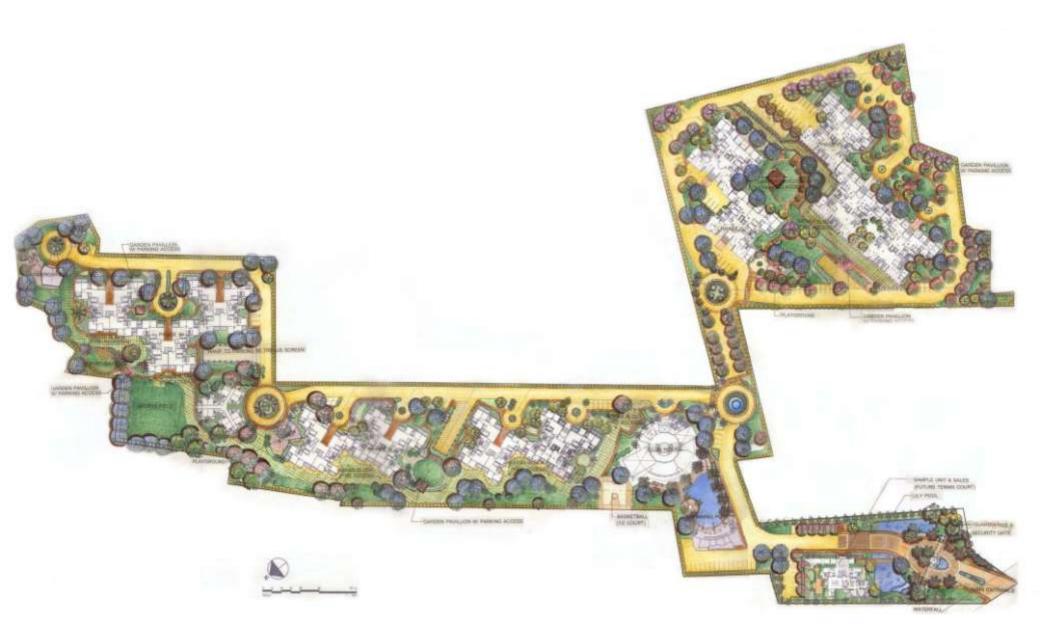

# **SELECTED PROJECTS**

AREA: 28.96 Acre PLOT

4 million sft

**SERVICES:** 

MASTER PLANNING ARCHITECTURAL

RKA has designed the new Mixed-use project which is being constructed at Nagpur. The project spread over 28.96 acres shall consist of a superstructure area of approx. 4 million sft. The project would consist of Residential Apartments, Villas, Retail including Shopping Mall, Clubhouse and Offices. The master planning has been completed and architectural design of the residential component is being prepared.