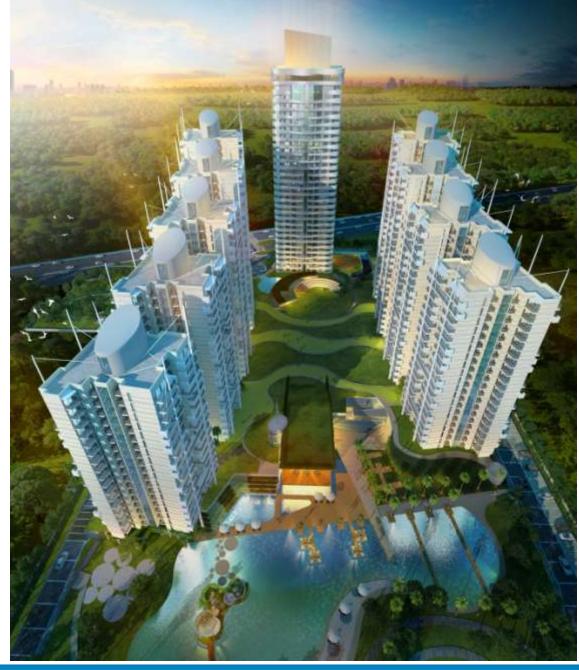

# **SELECTED PROJECTS**

AREA: 28.96 Acre PLOT

4 million sft

**SERVICES:** 

MASTER PLANNING ARCHITECTURAL

RKA has designed the new Mixed-use project which is being constructed at Nagpur. The project spread over 28.96 acres shall consist of a superstructure area of approx. 4 million sft. The project would consist of Residential Apartments, Villas, Retail including Shopping Mall, Clubhouse and Offices. The master planning has been completed and architectural design of the residential component is being prepared.