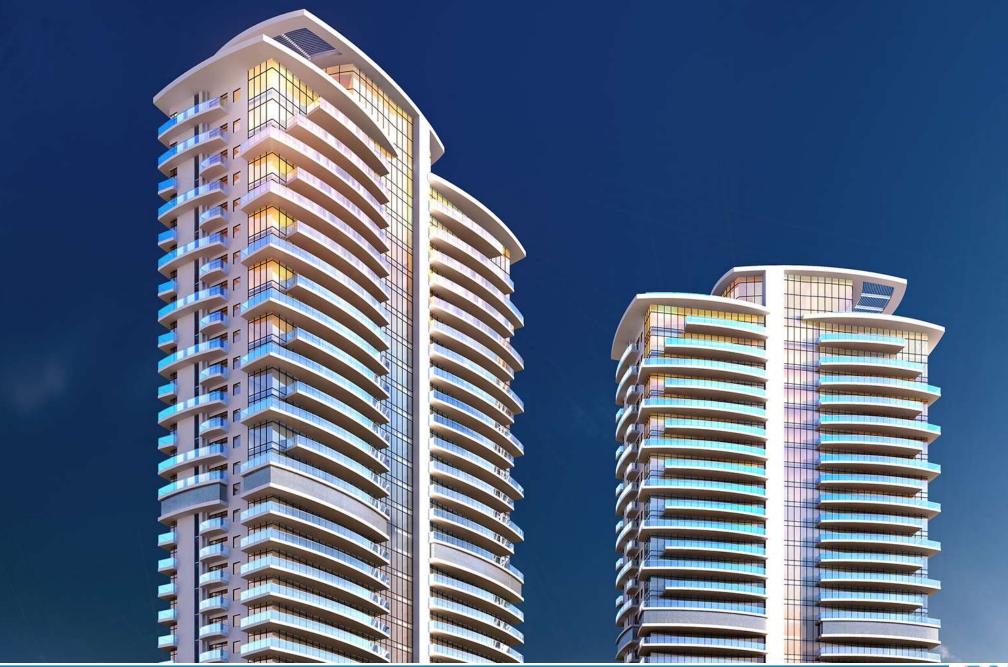

AREA: 13 Acre PLOT 1.5 million sf

SERVICES: ARCHITECTURAL STRUCTURAL ENGINEERING LANDSCAPE 600 high-end apartments planned on 13.0 acre site next to DLF Golf Course at Gurgaon. RKA has done the master planning, architectural design and landscape of the entire complex.. The complex also includes 30,000 Sft club house, primary school, swimming pool and banquet facilities. The overall built up area of around 1.5 million Sft with parking for 1000 cars.