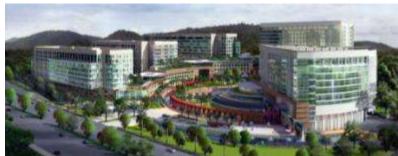

# **SELECTED PROJECTS**

AREA: 28.96 Acre PLOT

4 million sft

**SERVICES:** 

MASTER PLANNING ARCHITECTURAL

RKA has designed the new Mixed-use project which is being constructed at Nagpur. The project spread over 28.96 acres shall consist of a superstructure area of approx. 4 million sft. The project would consist of Residential Apartments, Villas, Retail including Shopping Mall, Clubhouse and Offices. The master planning has been completed and architectural design of the residential component is being prepared.