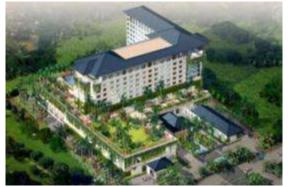

# **SELECTED PROJECTS**

AREA: 28.96 Acre PLOT

4 million sft

**SERVICES:** 

MASTER PLANNING ARCHITECTURAL

RKA has designed the new Mixed-use project which is being constructed at Nagpur. The project spread over 28.96 acres shall consist of a superstructure area of approx. 4 million sft. The project would consist of Residential Apartments, Villas, Retail including Shopping Mall, Clubhouse and Offices. The master planning has been completed and architectural design of the residential component is being prepared.