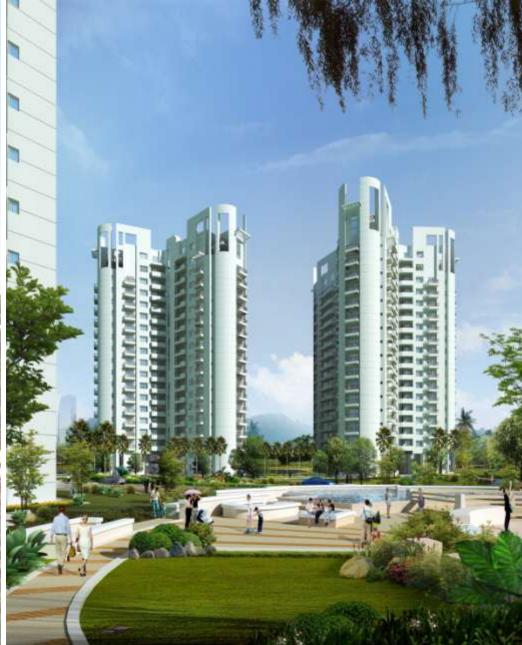

AREA: 13 Acre PLOT 1.5 million sf

SERVICES: ARCHITECTURAL STRUCTURAL ENGINEERING LANDSCAPE 600 high-end apartments planned on 13.0 acre site next to DLF Golf Course at Gurgaon. RKA has done the master planning, architectural design and landscape of the entire complex.. The complex also includes 30,000 Sft club house, primary school, swimming pool and banquet facilities. The overall built up area of around 1.5 million Sft with parking for 1000 cars.