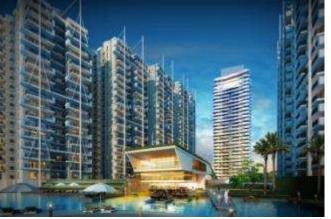

# **SELECTED PROJECTS**

AREA: 28.96 Acre PLOT

4 million sft

**SERVICES:** 

MASTER PLANNING ARCHITECTURAL

RKA has designed the new Mixed-use project which is being constructed at Nagpur. The project spread over 28.96 acres shall consist of a superstructure area of approx. 4 million sft. The project would consist of Residential Apartments, Villas, Retail including Shopping Mall, Clubhouse and Offices. The master planning has been completed and architectural design of the residential component is being prepared.