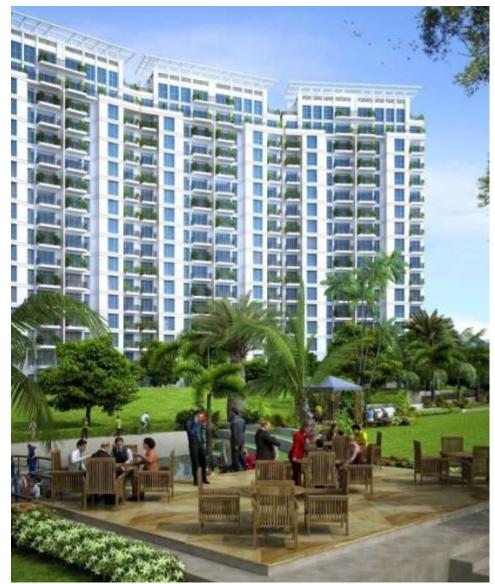

# **SELECTED PROJECTS**

AREA: 28.96 Acre PLOT

4 million sft

**SERVICES:** 

MASTER PLANNING ARCHITECTURAL

RKA has designed the new Mixed-use project which is being constructed at Nagpur. The project spread over 28.96 acres shall consist of a superstructure area of approx. 4 million sft. The project would consist of Residential Apartments, Villas, Retail including Shopping Mall, Clubhouse and Offices. The master planning has been completed and architectural design of the residential component is being prepared.