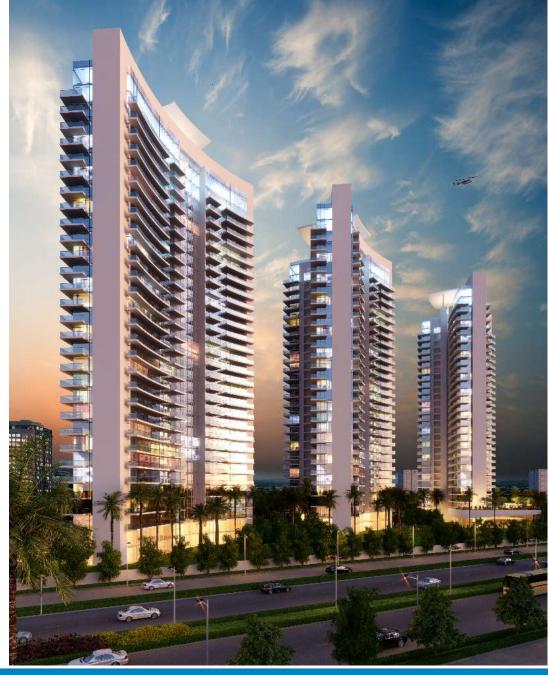

AREA: 13 Acre PLOT 1.5 million sf

SERVICES: ARCHITECTURAL STRUCTURAL ENGINEERING LANDSCAPE 600 high-end apartments planned on 13.0 acre site next to DLF Golf Course at Gurgaon. RKA has done the master planning, architectural design and landscape of the entire complex.. The complex also includes 30,000 Sft club house, primary school, swimming pool and banquet facilities. The overall built up area of around 1.5 million Sft with parking for 1000 cars.