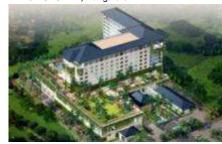

AREA: 13 Acre PLOT 1.5 million sf

SERVICES: ARCHITECTURAL STRUCTURAL ENGINEERING LANDSCAPE 600 high-end apartments planned on 13.0 acre site next to DLF Golf Course at Gurgaon. RKA has done the master planning, architectural design and landscape of the entire complex.. The complex also includes 30,000 Sft club house, primary school, swimming pool and banquet facilities. The overall built up area of around 1.5 million Sft with parking for 1000 cars.