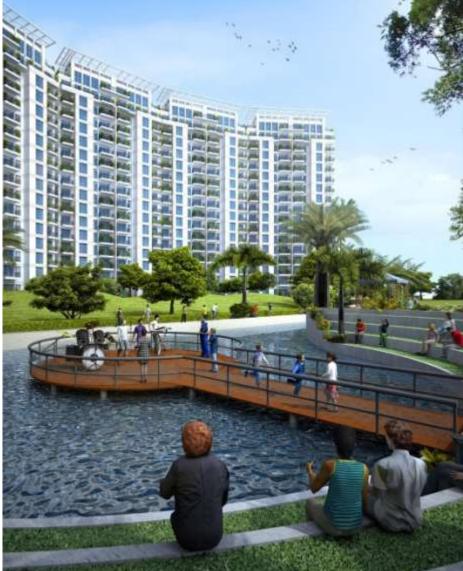

# **SELECTED PROJECTS**

AREA: 28.96 Acre PLOT

4 million sft

**SERVICES:** 

MASTER PLANNING ARCHITECTURAL

RKA has designed the new Mixed-use project which is being constructed at Nagpur. The project spread over 28.96 acres shall consist of a superstructure area of approx. 4 million sft. The project would consist of Residential Apartments, Villas, Retail including Shopping Mall, Clubhouse and Offices. The master planning has been completed and architectural design of the residential component is being prepared.