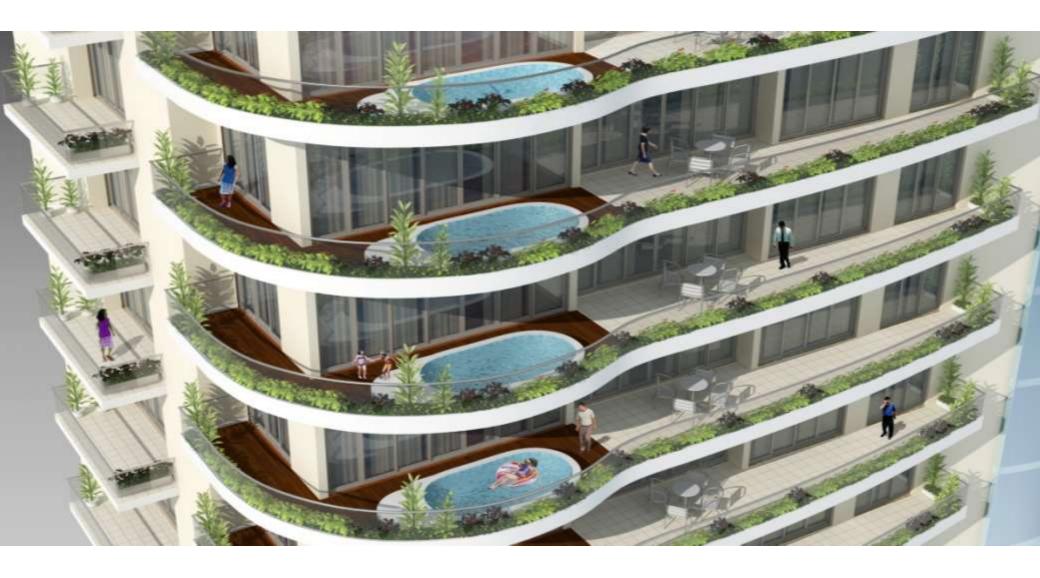

## SERVICES: MASTER PLANNING ARCHITECTURAL STRUCTURAL ENGINEERING

Master planning and architectural designing of 500 high-end luxury apartments planned on 15.3 acre site in Gurgaon. RKA has provided the complete master planning, architectural, landscape designing and engineering services for the housing spread over 8 towers ranging from 11 to 18 floors. The complex also includes club house consisting of swimming pool, squash court, sauna, Jacuzzi and badminton court.