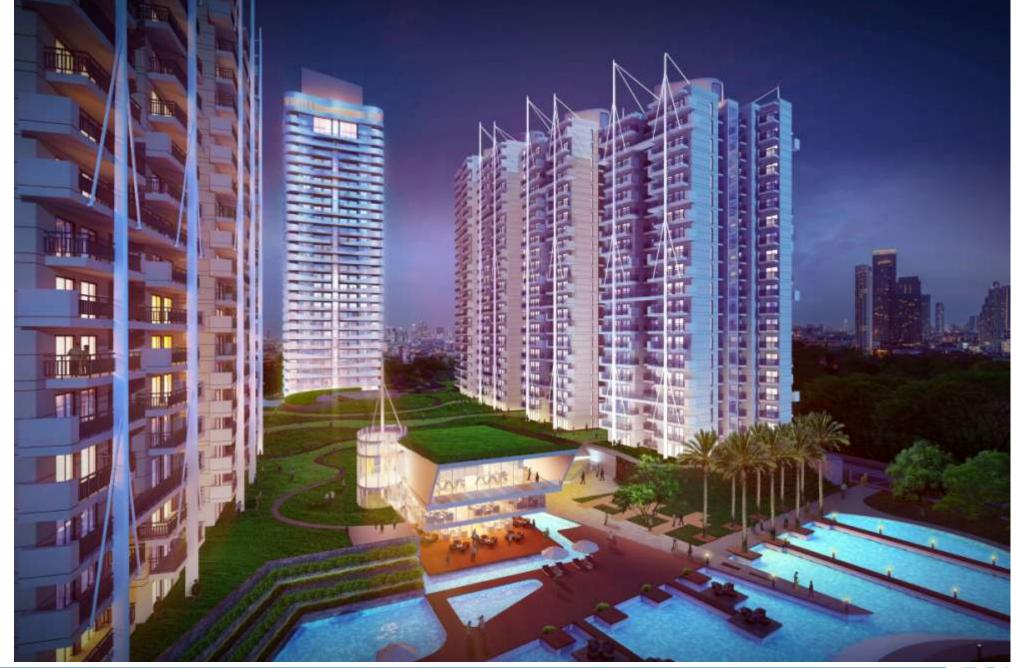

AREA: 13 Acre PLOT 1.5 million sf

SERVICES: ARCHITECTURAL STRUCTURAL ENGINEERING LANDSCAPE 600 high-end apartments planned on 13.0 acre site next to DLF Golf Course at Gurgaon. RKA has done the master planning, architectural design and landscape of the entire complex.. The complex also includes 30,000 Sft club house, primary school, swimming pool and banquet facilities. The overall built up area of around 1.5 million Sft with parking for 1000 cars.