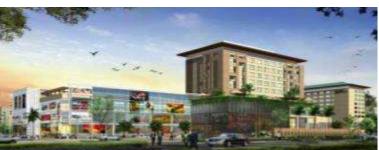

# **SELECTED PROJECTS**

AREA: 28.96 Acre PLOT

4 million sft

**SERVICES:** 

MASTER PLANNING ARCHITECTURAL

RKA has designed the new Mixed-use project which is being constructed at Nagpur. The project spread over 28.96 acres shall consist of a superstructure area of approx. 4 million sft. The project would consist of Residential Apartments, Villas, Retail including Shopping Mall, Clubhouse and Offices. The master planning has been completed and architectural design of the residential component is being prepared.