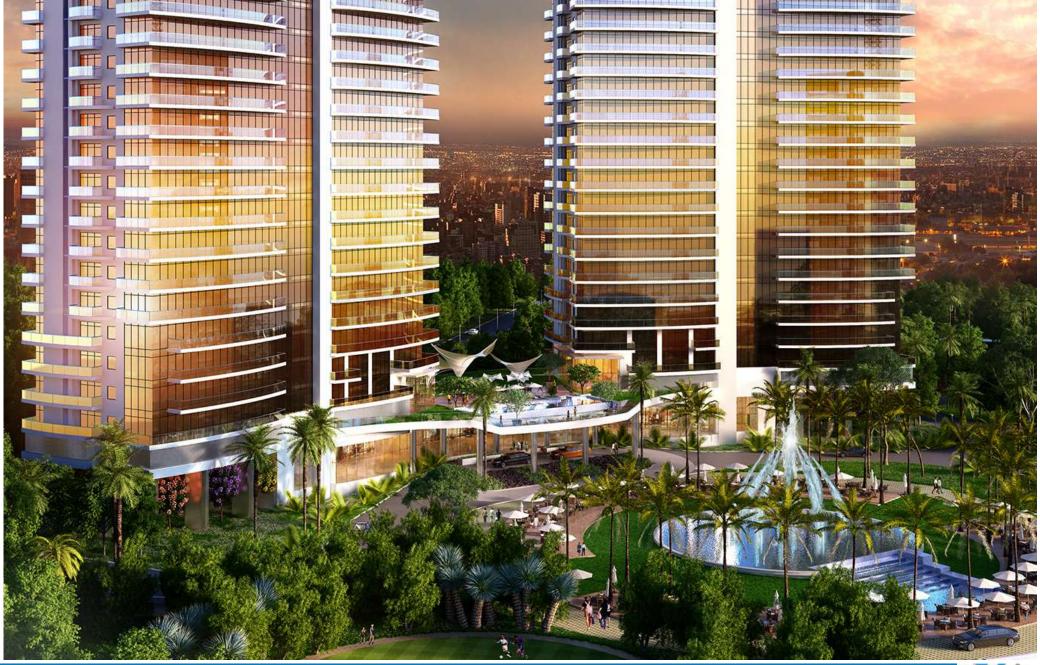

AREA: 13 Acre PLOT 1.5 million sf

SERVICES: ARCHITECTURAL STRUCTURAL ENGINEERING LANDSCAPE 600 high-end apartments planned on 13.0 acre site next to DLF Golf Course at Gurgaon. RKA has done the master planning, architectural design and landscape of the entire complex.. The complex also includes 30,000 Sft club house, primary school, swimming pool and banquet facilities. The overall built up area of around 1.5 million Sft with parking for 1000 cars.