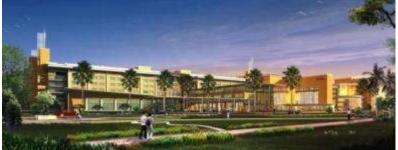

# **SELECTED PROJECTS**

AREA: 28.96 Acre PLOT

4 million sft

**SERVICES:** 

MASTER PLANNING ARCHITECTURAL

RKA has designed the new Mixed-use project which is being constructed at Nagpur. The project spread over 28.96 acres shall consist of a superstructure area of approx. 4 million sft. The project would consist of Residential Apartments, Villas, Retail including Shopping Mall, Clubhouse and Offices. The master planning has been completed and architectural design of the residential component is being prepared.