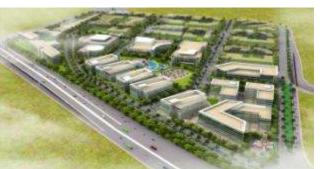

# **PLANNING**

| CONVERSION OF UNITED STATES NAVAL BASE, Subic Bay, PHILIPPINES | 15,000 hectares |
|----------------------------------------------------------------|-----------------|
| DESIGN FOR INDUSTRIAL AREAS IN SUBIC BAY FREEPORT, PHILIPPINES | 150 hectares    |
| PARKLANDS TOWNSHIP, FARIDABAD                                  | 600 acres       |
| UNITECH KARMA LAKELAND, GURGAON                                | 260 acres       |
| AGRANI TOWNSHIP, BIHITA, BIHAR                                 | 252acres        |
| LOGIX NEO WORLD TOWNSHIP, NOIDA                                | 200 acres       |
| TECH MAHINDRA CAMPUS, NAGPUR                                   | 200 acres       |
| DSIIDC KNOWLEDGE BASED INDUSTRIAL PARK, BAPROLA, DELHI,        | 137 acres       |
| PARSVNATH TOWNSHIP, JAIPUR                                     | 125 acres       |
| DDA MIXED-USE PROJECT, VASANT KUNJ, NEW DELHI                  | 60 acres        |
| TOWNSHIP FOR SATYA DEVELOPERS, INDORE                          | 80 acres        |
| PARSVNATH RESIDENTIAL TOWNSHIP, GREATER NOIDa                  | 72 acres        |
| TATA CAMELOT RESIDENTIAL TOWNSHIP, CHANDIGARH                  | 43 acres        |
| KLJ SILICON VALLEY, GREATER NOIDA                              | 51 acres        |
| EXPOSITION MART AND TRADE FAIR, GREATER NOIDA                  | 58 acres        |
| BPTP CAPITAL CITY, NOIDA                                       | 100 acres       |
| HCL TECHNOLOGIES CAMPUS, NOIDA                                 | 53 acres        |