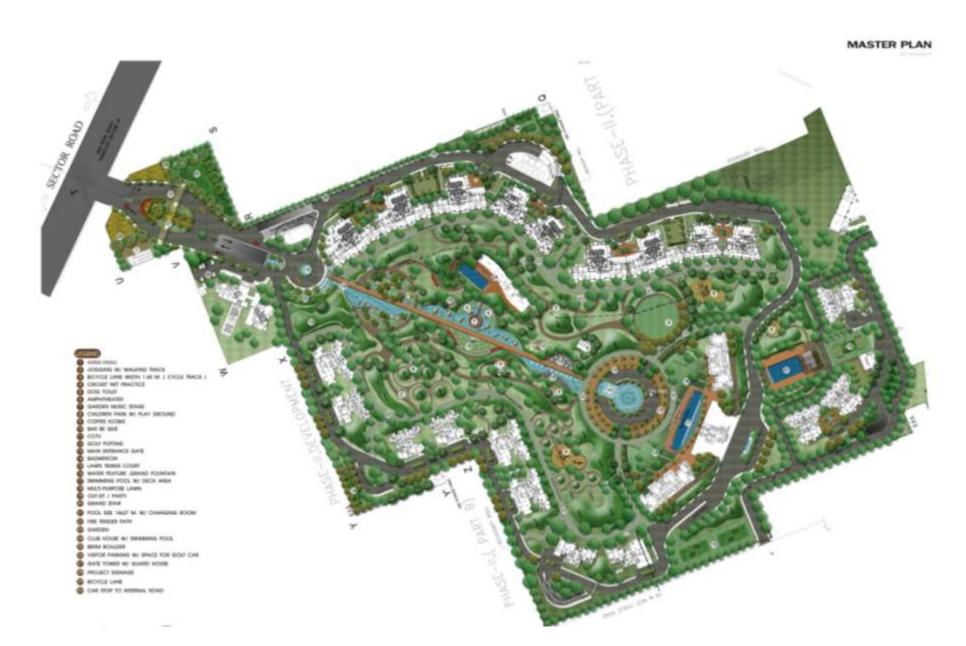

# **SELECTED PROJECTS**

AREA: 28.96 Acre PLOT

4 million sft

**SERVICES:** 

MASTER PLANNING ARCHITECTURAL

RKA has designed the new Mixed-use project which is being constructed at Nagpur. The project spread over 28.96 acres shall consist of a superstructure area of approx. 4 million sft. The project would consist of Residential Apartments, Villas, Retail including Shopping Mall, Clubhouse and Offices. The master planning has been completed and architectural design of the residential component is being prepared.