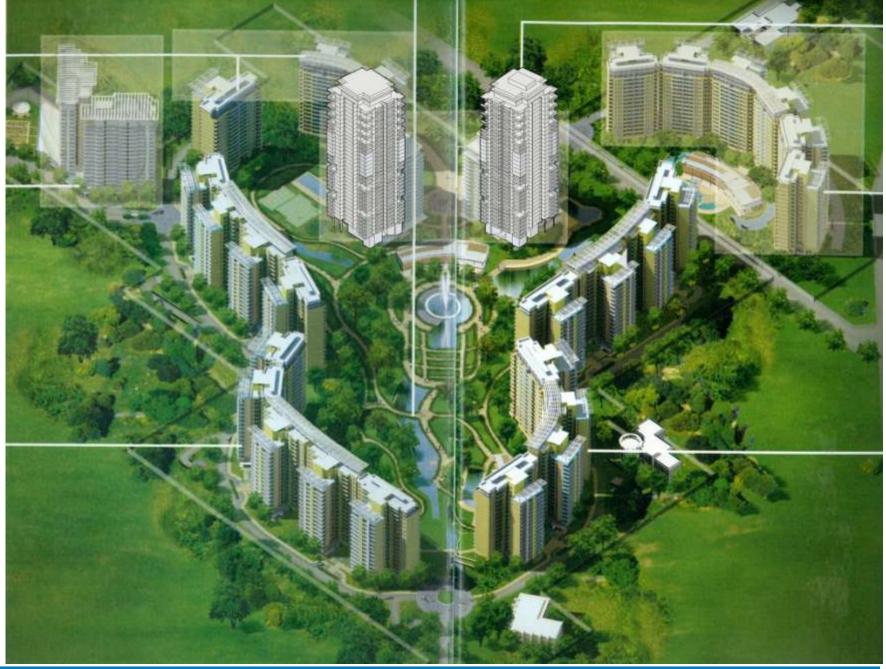

AREA: 13 Acre PLOT 1.5 million sf

SERVICES: ARCHITECTURAL STRUCTURAL ENGINEERING LANDSCAPE 600 high-end apartments planned on 13.0 acre site next to DLF Golf Course at Gurgaon. RKA has done the master planning, architectural design and landscape of the entire complex.. The complex also includes 30,000 Sft club house, primary school, swimming pool and banquet facilities. The overall built up area of around 1.5 million Sft with parking for 1000 cars.