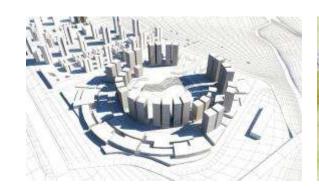

# **SELECTED PROJECTS**

AREA: 28.96 Acre PLOT

4 million sft

**SERVICES:** 

MASTER PLANNING ARCHITECTURAL

RKA has designed the new Mixed-use project which is being constructed at Nagpur. The project spread over 28.96 acres shall consist of a superstructure area of approx. 4 million sft. The project would consist of Residential Apartments, Villas, Retail including Shopping Mall, Clubhouse and Offices. The master planning has been completed and architectural design of the residential component is being prepared.