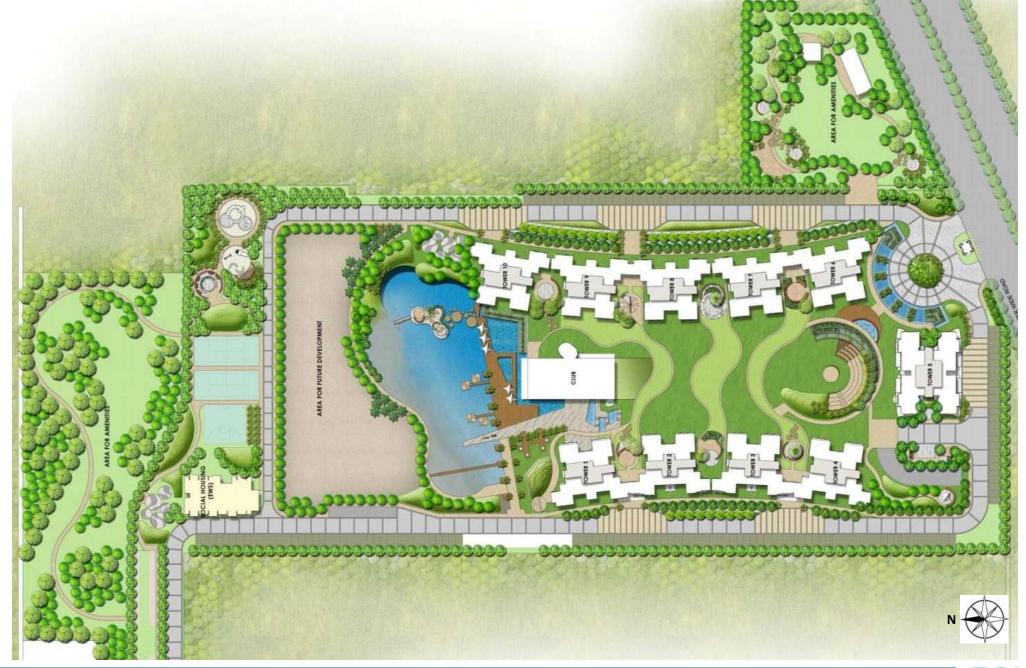

# HOUSING

| TATA CAMELOT HOUSING, Kansal, Chandigarh     | 43.38 acres | 3.4 million sft  |
|----------------------------------------------|-------------|------------------|
| GODREJ ANANDAM WORLD CITY, Nagpur            | 29 acres    | 4 million sft    |
| PARSVNATH EXOTICA HOUSING, Gurgaon           | 24 acres    | 2.7 million sft  |
| PARSVNATH PRIVILEGE, Greater Noida           | 25 acres    | 3 million sft    |
| THE WORLD SPA HOUSING, Gurgaon               | 21 acres    | 2.5 million sft  |
| MAHINDRA AURA, Palam Vihar, Gurgaon          | 17 acres    | 2.4 million sft  |
| M3M Marina, Sector 68, Gurgaon               | 13.2 acres  | 1.66 million sft |
| M3M Housing, Sector 95, Gurgaon              | 24.56 acres | 2.8 million sft  |
| CENTRAL PARK HOUSING, Gurgaon                | 14 acres    | 1.5 million sft  |
| CENTRAL PARK II HOUSING, Gurgaon             |             | 1.6 million sft  |
| GODREJ FRONTIER HOUSING, Gurgaon             | 11.36 acres | 1.15 million sft |
| UNITECH FRESCO HOUSING, Gurgaon              | 17 acres    | 1.7 million sft  |
| UNIWORLD CITY HOUSING, Gurgaon               | 15 acres    | 2 million sft    |
| BPTP PARK GRANDEURA, Faridabad               | 17.25 acres | 1.7 million sft  |
| PARSVNATH HOUSING, Jaipur                    | 17 acres    | 1.5 million sft  |
| ALCHEMIST GROUP HOUSING, Bata Nagar, Kolkata | 13.5 acres  | 1 million sft    |
| THE OZONE PARK, Faridabad                    | 10.5 acres  | 1 million sft    |
| TATA CAPITOL HEIGHTS, Nagpur                 | 9.9 acres   | 0.3 million sft  |