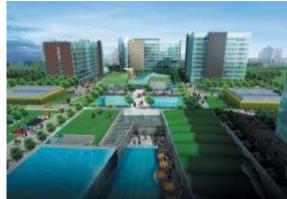

# **SELECTED PROJECTS**

AREA: 28.96 Acre PLOT

4 million sft

**SERVICES:** 

MASTER PLANNING ARCHITECTURAL

RKA has designed the new Mixed-use project which is being constructed at Nagpur. The project spread over 28.96 acres shall consist of a superstructure area of approx. 4 million sft. The project would consist of Residential Apartments, Villas, Retail including Shopping Mall, Clubhouse and Offices. The master planning has been completed and architectural design of the residential component is being prepared.