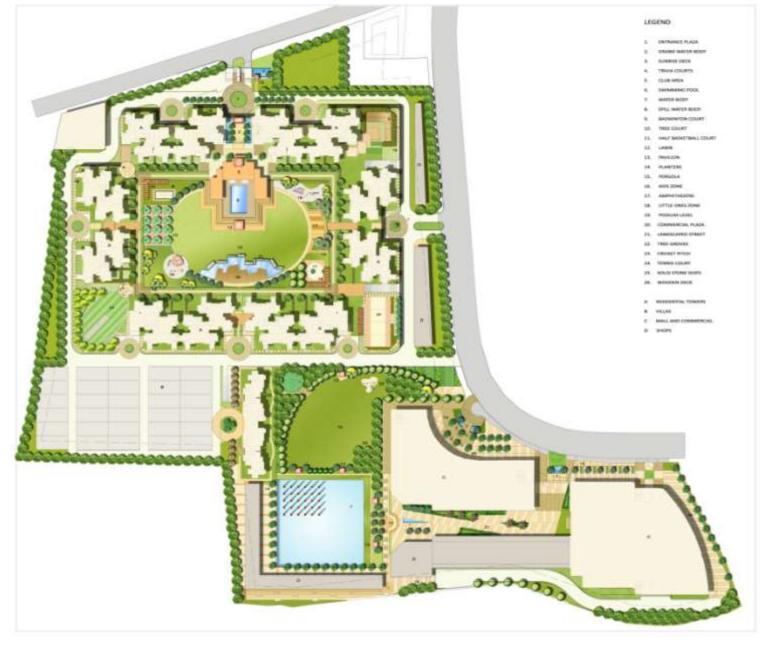

# **SELECTED PROJECTS**

AREA: 28.96 Acre PLOT

4 million sft

**SERVICES:** 

MASTER PLANNING ARCHITECTURAL

RKA has designed the new Mixed-use project which is being constructed at Nagpur. The project spread over 28.96 acres shall consist of a superstructure area of approx. 4 million sft. The project would consist of Residential Apartments, Villas, Retail including Shopping Mall, Clubhouse and Offices. The master planning has been completed and architectural design of the residential component is being prepared.

## SERVICES: MASTER PLANNING ARCHITECTURAL STRUCTURAL ENGINEERING

Master planning and architectural designing of 500 high-end luxury apartments planned on 15.3 acre site in Gurgaon. RKA has provided the complete master planning, architectural, landscape designing and engineering services for the housing spread over 8 towers ranging from 11 to 18 floors. The complex also includes club house consisting of swimming pool, squash court, sauna, Jacuzzi and badminton court.