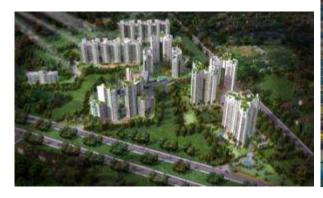

# **SELECTED PROJECTS**

AREA: 28.96 Acre PLOT

4 million sft

**SERVICES:** 

MASTER PLANNING ARCHITECTURAL

RKA has designed the new Mixed-use project which is being constructed at Nagpur. The project spread over 28.96 acres shall consist of a superstructure area of approx. 4 million sft. The project would consist of Residential Apartments, Villas, Retail including Shopping Mall, Clubhouse and Offices. The master planning has been completed and architectural design of the residential component is being prepared.