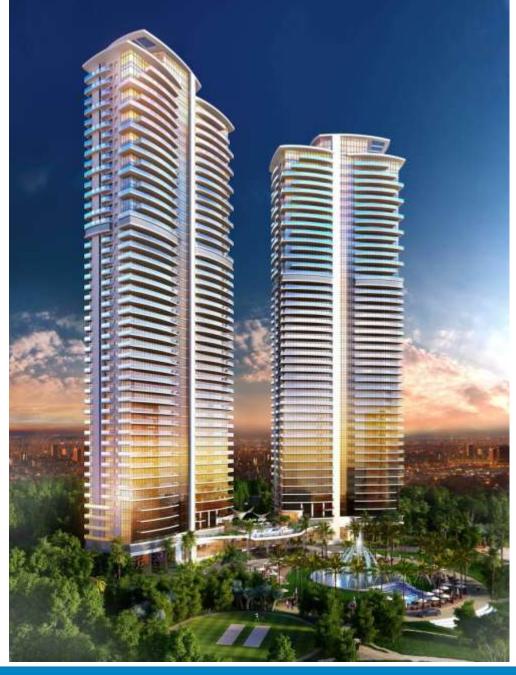

AREA: 13 Acre PLOT 1.5 million sf

SERVICES: ARCHITECTURAL STRUCTURAL ENGINEERING LANDSCAPE 600 high-end apartments planned on 13.0 acre site next to DLF Golf Course at Gurgaon. RKA has done the master planning, architectural design and landscape of the entire complex.. The complex also includes 30,000 Sft club house, primary school, swimming pool and banquet facilities. The overall built up area of around 1.5 million Sft with parking for 1000 cars.