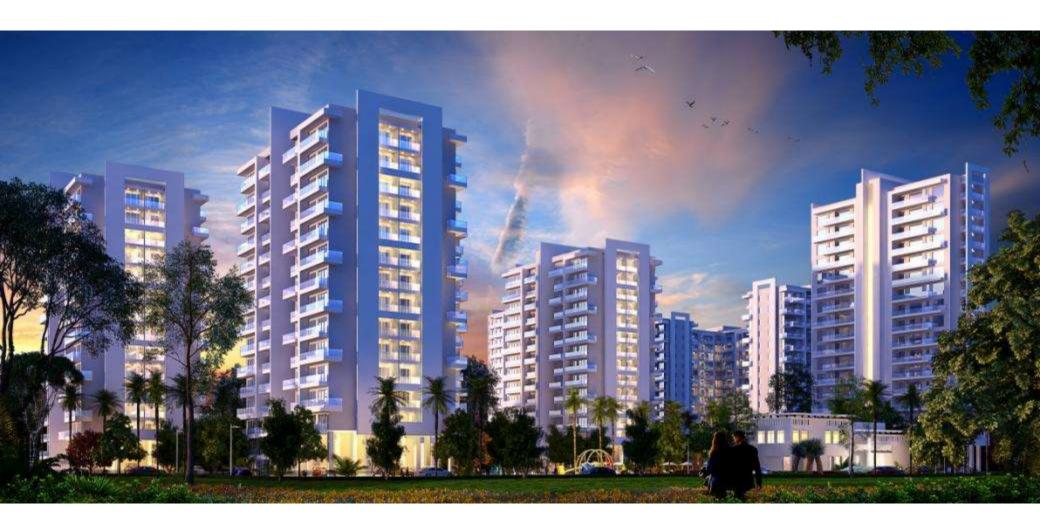

AREA: 13 Acre PLOT 1.5 million sf

SERVICES: ARCHITECTURAL STRUCTURAL ENGINEERING LANDSCAPE 600 high-end apartments planned on 13.0 acre site next to DLF Golf Course at Gurgaon. RKA has done the master planning, architectural design and landscape of the entire complex.. The complex also includes 30,000 Sft club house, primary school, swimming pool and banquet facilities. The overall built up area of around 1.5 million Sft with parking for 1000 cars.