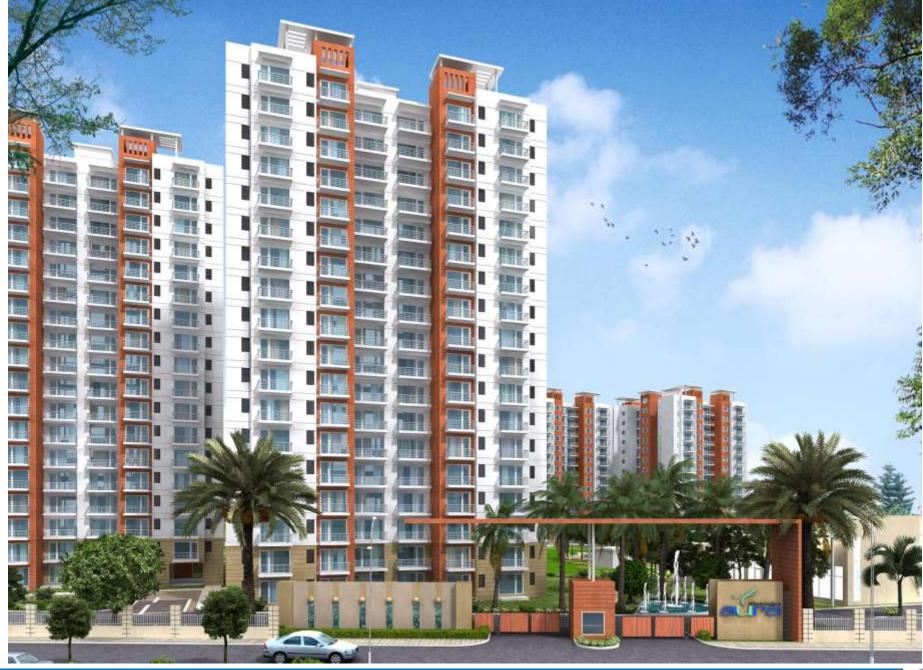

# HOUSING

| TATA CAMELOT HOUSING, Kansal, Chandigarh     | 43.38 acres | 3.4 million sft  |
|----------------------------------------------|-------------|------------------|
| GODREJ ANANDAM WORLD CITY, Nagpur            | 29 acres    | 4 million sft    |
| PARSVNATH EXOTICA HOUSING, Gurgaon           | 24 acres    | 2.7 million sft  |
| PARSVNATH PRIVILEGE, Greater Noida           | 25 acres    | 3 million sft    |
| THE WORLD SPA HOUSING, Gurgaon               | 21 acres    | 2.5 million sft  |
| MAHINDRA AURA, Palam Vihar, Gurgaon          | 17 acres    | 2.4 million sft  |
| M3M Marina, Sector 68, Gurgaon               | 13.2 acres  | 1.66 million sft |
| M3M Housing, Sector 95, Gurgaon              | 24.56 acres | 2.8 million sft  |
| CENTRAL PARK HOUSING, Gurgaon                | 14 acres    | 1.5 million sft  |
| CENTRAL PARK II HOUSING, Gurgaon             |             | 1.6 million sft  |
| GODREJ FRONTIER HOUSING, Gurgaon             | 11.36 acres | 1.15 million sft |
| UNITECH FRESCO HOUSING, Gurgaon              | 17 acres    | 1.7 million sft  |
| UNIWORLD CITY HOUSING, Gurgaon               | 15 acres    | 2 million sft    |
| BPTP PARK GRANDEURA, Faridabad               | 17.25 acres | 1.7 million sft  |
| PARSVNATH HOUSING, Jaipur                    | 17 acres    | 1.5 million sft  |
| ALCHEMIST GROUP HOUSING, Bata Nagar, Kolkata | 13.5 acres  | 1 million sft    |
| THE OZONE PARK, Faridabad                    | 10.5 acres  | 1 million sft    |
| TATA CAPITOL HEIGHTS, Nagpur                 | 9.9 acres   | 0.3 million sft  |