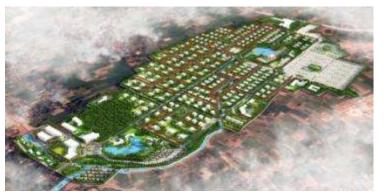

# **PLANNING**

| CONVERSION OF UNITED STATES NAVAL BASE, Subic Bay, PHILIPPINES | 15,000 hectares |
|----------------------------------------------------------------|-----------------|
| DESIGN FOR INDUSTRIAL AREAS IN SUBIC BAY FREEPORT, PHILIPPINES | 150 hectares    |
| PARKLANDS TOWNSHIP, FARIDABAD                                  | 600 acres       |
| UNITECH KARMA LAKELAND, GURGAON                                | 260 acres       |
| AGRANI TOWNSHIP, BIHITA, BIHAR                                 | 252acres        |
| LOGIX NEO WORLD TOWNSHIP, NOIDA                                | 200 acres       |
| TECH MAHINDRA CAMPUS, NAGPUR                                   | 200 acres       |
| DSIIDC KNOWLEDGE BASED INDUSTRIAL PARK, BAPROLA, DELHI,        | 137 acres       |
| PARSVNATH TOWNSHIP, JAIPUR                                     | 125 acres       |
| DDA MIXED-USE PROJECT, VASANT KUNJ, NEW DELHI                  | 60 acres        |
| TOWNSHIP FOR SATYA DEVELOPERS, INDORE                          | 80 acres        |
| PARSVNATH RESIDENTIAL TOWNSHIP, GREATER NOIDa                  | 72 acres        |
| TATA CAMELOT RESIDENTIAL TOWNSHIP, CHANDIGARH                  | 43 acres        |
| KLJ SILICON VALLEY, GREATER NOIDA                              | 51 acres        |
| EXPOSITION MART AND TRADE FAIR, GREATER NOIDA                  | 58 acres        |
| BPTP CAPITAL CITY, NOIDA                                       | 100 acres       |
| HCL TECHNOLOGIES CAMPUS, NOIDA                                 | 53 acres        |