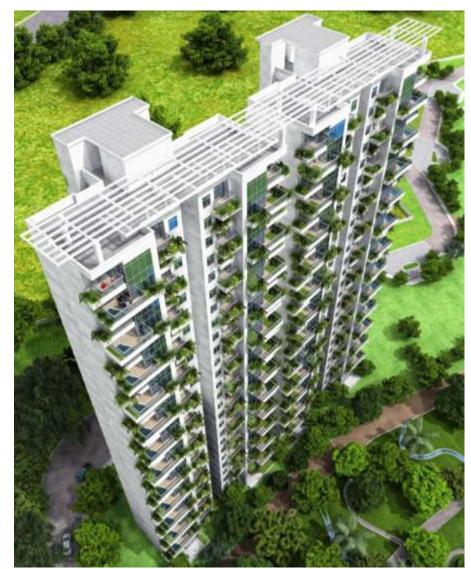

AREA: 13 Acre PLOT 1.5 million sf

SERVICES: ARCHITECTURAL STRUCTURAL ENGINEERING LANDSCAPE 600 high-end apartments planned on 13.0 acre site next to DLF Golf Course at Gurgaon. RKA has done the master planning, architectural design and landscape of the entire complex.. The complex also includes 30,000 Sft club house, primary school, swimming pool and banquet facilities. The overall built up area of around 1.5 million Sft with parking for 1000 cars.